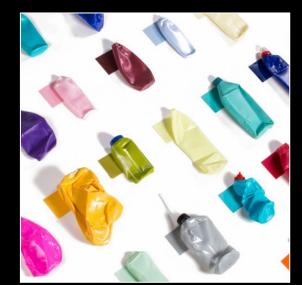

## WE CAN. PACKAGING.

**Aluminium Bottles** 

**Aluminium Tubes** 

Refill | 1

Refill | 2

Recycled PCR Plastic

Compostable Solutions

Plastics Tubes, Bottles + Jars

Glass Bottles + Jars