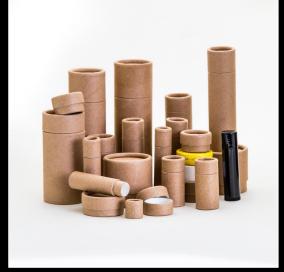

## WE CAN. PACKAGING.

**Aluminium Bottles** 

**Aluminium Tubes** 

Refill | 1

Refill | 2

Recycled PCR Plastic

Compostable Solutions

Plastics Tubes, Bottles + Jars

Glass Bottles + Jars